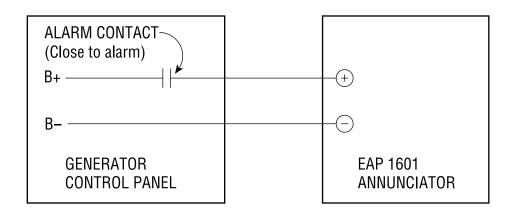

## **EXTERNAL CONNECTIONS**

**NOTE:** Specifications subject to change without notice. CL023 Rev 2 04/06/01

6266Z-SK-7/08-2k-TP

THOMSON TECHNOLOGY ISO 9001:2000